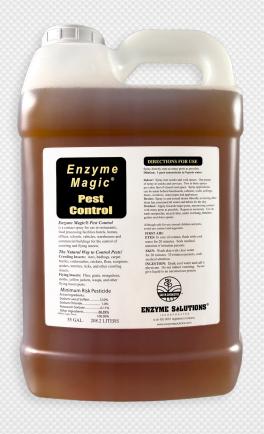

# Enzyme Magic<sup>®</sup> Pest Control

Enzyme Magic<sup>®</sup> Pest Control is a non-corrosive, EPA registered product.Eliminates pests on contact. Safe to use in barns, on equipment and around livestock.

#### **RECOMMENDED USES:**

- Barns
- Trailers
- Litter / Bedding
- Equipment

# **ADVANTAGES:**

- Controls pests and bugs on contact
- Economical one gallon (Diluted) covers 1,000 sq. ft.
- Safe to use around livestock and workers

## **TECHNICAL DATA:**

- pH neutral
- Non-corrosive

## **PACKAGING:**

- Ready to use spray quarts
- 2.5 gallon
- 55 gallon drum
- 275 gallon tote