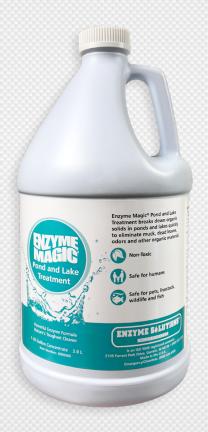

# Enzyme Magic® Pond and Lake Treatment

Enzyme Magic<sup>®</sup> Pond and Lake Treatment is a plant based formula that is used to help breakdown organic solids to help control algae blooms and eliminate muck.

#### **RECOMMENDED USES:**

- Ponds
- Lakes
- Fountains

## **ADVANTAGES:**

- Super concentrated 1 gallon treats 300,000 gallons
- Safe to use around humans, fish and pets
- Plant based enzyme formula

## **TECHNICAL DATA:**

- pH neutral
- Non-toxic to aquatic plants and fish

#### **PACKAGING:**

- 1 gallon (4x1 cases)
- 55 gallon drum
- 275 gallon tote